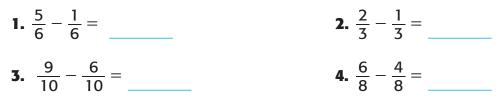

## Practice

Model the difference using fraction tiles. Then subtract.

Algebra Write a subtraction equation for each model. Then subtract.

**9.** For Friday night's play performance,  $\frac{7}{8}$  of the theater was full. On Saturday night, the theater was only  $\frac{5}{8}$  full. How much more of the theater was filled on Friday night than on Saturday night? Write in simplest form.